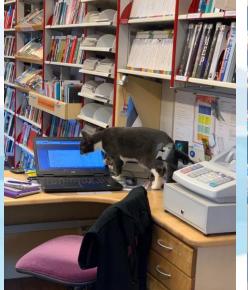

vents**

- Only on Fridays or on weekends
- Participating in citywide events community events, festivals etc
- Pop-up Library Bus in different locations
- Joint events with other Branch
  Libraries
- Visiting adult care homes
- Visiting people with special needs



## **Events**

- Tallinn Maritime Days (3,000 visits)
- Tallinn Old Town Days (2,000 visits)
- Literary Street Festival (1,500)
- Tallinn Zoo Birthday Celebrations (1,000)
- June 1st , National Children's Day (1,000)
- Youth Song and Dance Festival (1,500)
- Maarjamäe Community Fair (300)
- Food Truck Festival (1,500)











## THE FUTURE!

- Planned to be completed in 2024
- 1,000,000 euros
- public procurement





- Contest for the bus' name
- 2 teams / 2 shifts?
- More stops?

## **VERY SPECIAL VISITORS**



















## JÄRVA MUNICIPALITY LIBRARY BUS "KRÕÕT"

- since 2021 (July 1st)
- 1,000 books
- 50 stops





- 145 patrons
- 4,500 visits
- 2,000 loans

## Thank You!

**Questions? Comments? Contact Me** 



Annika.Marsh@tln.lib.ee



+372 5303 7737



linkedin.com/in/annikamarsh/



facebook.com/KatarinaJee