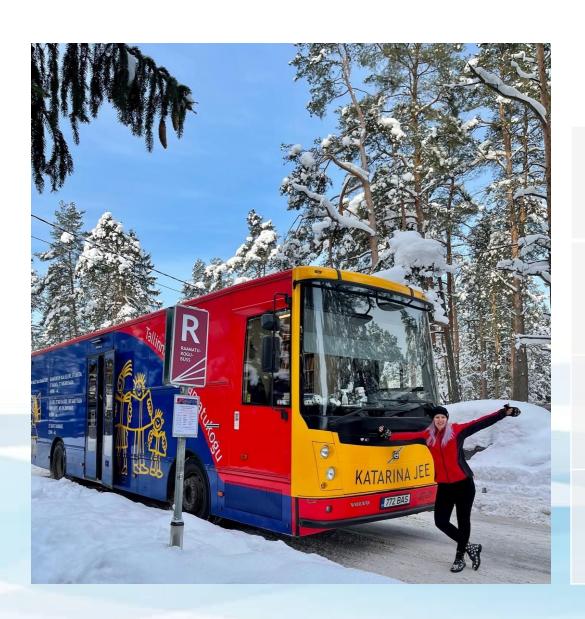

# Tallinnas sõidab ringi raamatukogubuss nimega Raamatukogubuss teenindab lugejaid Lasnamäel, Haaberstis, Nõmmel ja Pirital.