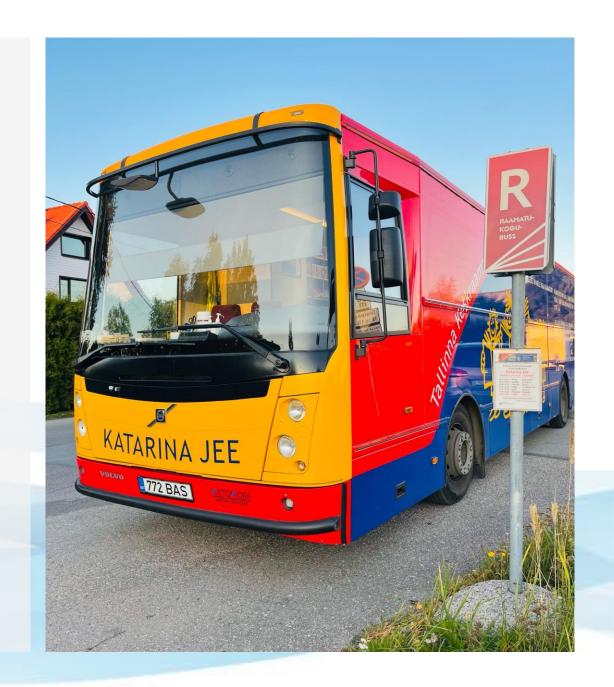

# Tallinnas sõidab ringi raamatukogubuss nimega Raamatukogubuss teenindab lugejaid Lasnamäel, Haaberstis, Nõmmel ja Pirital.