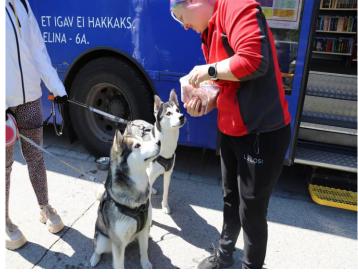

## **Events**

- Only on Fridays or on weekends
- Participating in citywide events community events, festivals etc
- Pop-up Library Bus in different locations
- Joint events with other Branch
  Libraries
- Visiting adult care homes
- Visiting people with special needs



## **Events**

- Tallinn Maritime Days (3,000 visits)
- Tallinn Old Town Days (2,000 visits)
- Literary Street Festival (1,500)
- Tallinn Zoo Birthday Celebrations (1,000)
- June 1st , National Children's Day (1,000)
- Youth Song and Dance Festival (1,500)
- Maarjamäe Community Fair (300)
- Food Truck Festival (1,500)











## THE FUTURE!

- Planned to be completed in 2024
- 1,000,000 euros
- public procurement





- Contest for the bus' name
- 2 teams / 2 shifts?
- More stops?

## **VERY SPECIAL VISITORS**



















## JÄRVA MUNICIPALITY LIBRARY BUS "KRÕÕT"

- since 2021 (July 1st)
- 1,000 books
- 50 stops





- 145 patrons
- 4,500 visits
- 2,000 loans

## Thank You!

**Questions? Comments? Contact Me** 



Annika.Marsh@tln.lib.ee



+372 5303 7737



linkedin.com/in/annikamarsh/



facebook.com/KatarinaJee