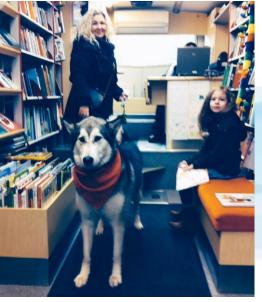

nts**

- Only on Fridays or on weekends
- Participating in citywide events community events, festivals etc
- Pop-up Library Bus in different locations
- Joint events with other Branch
  Libraries
- Visiting adult care homes
- Visiting people with special needs



## **Events**

- Tallinn Maritime Days (3,000 visits)
- Tallinn Old Town Days (2,000 visits)
- Literary Street Festival (1,500)
- Tallinn Zoo Birthday Celebrations (1,000)
- June 1st , National Children's Day (1,000)
- Youth Song and Dance Festival (1,500)
- Maarjamäe Community Fair (300)
- Food Truck Festival (1,500)











## THE FUTURE!

- Planned to be completed in 2024
- 1,000,000 euros
- public procurement





- Contest for the bus' name
- 2 teams / 2 shifts?
- More stops?

## **VERY SPECIAL VISITORS**



















## JÄRVA MUNICIPALITY LIBRARY BUS "KRÕÕT"

- since 2021 (July 1st)
- 1,000 books
- 50 stops





- 145 patrons
- 4,500 visits
- 2,000 loans

## Thank You!

**Questions? Comments? Contact Me** 



Annika.Marsh@tln.lib.ee



+372 5303 7737



linkedin.com/in/annikamarsh/



facebook.com/KatarinaJee