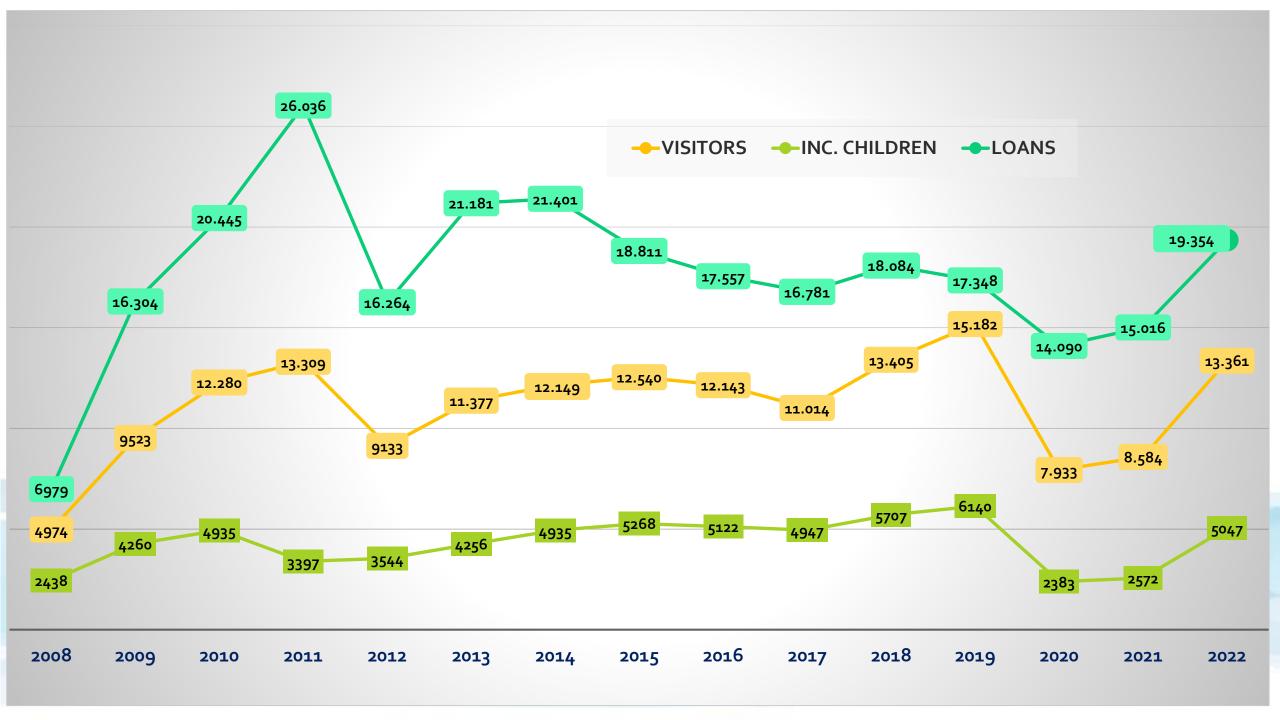

## **Tallinn Central Library**

2 Departments (Estonian Literature, Foreign Literature)

17 Branch Libraries

1 Mobile Library

1 Library Bicycle

## **TCL Home Lending**

E-catalogue ESTER/ Sierra Library System

- Books and audiobooks, DVDs and CDs
- Magazines and newspapers
- E-readers for e-books
- Boardgames and card games

## **TCL Home Lending**

- Music Box (Main Library)
- Seed Box (Laagna Branch)
- Tool Box (Pelguranna Branch)
- Sporting Equipment (various)
- Museum Tickets (Kalamaja, Kadrioru Branch)
- Innovation Lab (Kännukuke Branch)
- Sewing Room (Sõle Branch)
- E-libraries (ELLU, Overdrive, Naxos)