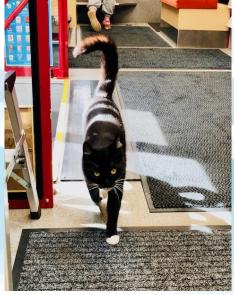

**Events**

- Only on Fridays or on weekends
- Participating in citywide events community events, festivals etc
- Pop-up Library Bus in different locations
- Joint events with other Branch
  Libraries
- Visiting adult care homes
- Visiting people with special needs



## **Events**

- Tallinn Maritime Days (3,000 visits)
- Tallinn Old Town Days (2,000 visits)
- Literary Street Festival (1,500)
- Tallinn Zoo Birthday Celebrations (1,000)
- June 1st , National Children's Day (1,000)
- Youth Song and Dance Festival (1,500)
- Maarjamäe Community Fair (300)
- Food Truck Festival (1,500)











## THE FUTURE!

- Planned to be completed in 2024
- 1,000,000 euros
- public procurement





- Contest for the bus' name
- 2 teams / 2 shifts?
- More stops?

## **VERY SPECIAL VISITORS**



















## JÄRVA MUNICIPALITY LIBRARY BUS "KRÕÕT"

- since 2021 (July 1st)
- 1,000 books
- 50 stops





- 145 patrons
- 4,500 visits
- 2,000 loans

## Thank You!

**Questions? Comments? Contact Me** 



Annika.Marsh@tln.lib.ee



+372 5303 7737



linkedin.com/in/annikamarsh/



facebook.com/KatarinaJee