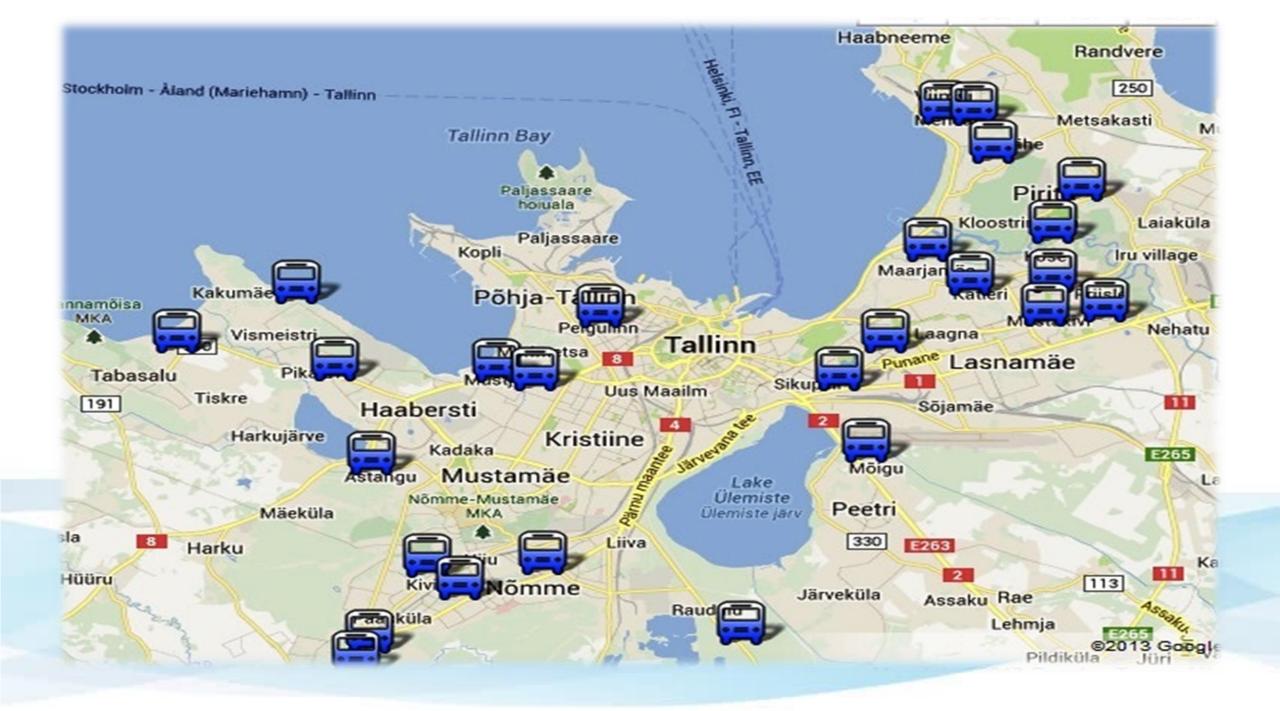

## **Tallinn Central Library**

2 Departments (Estonian Literature, Foreign Literature)

17 Branch Libraries

1 Mobile Library

1 Library Bicycle

| Bus Driver/Assistant |              |  |
|----------------------|--------------|--|
| Mon - Thurs          | 12 PM – 8 PM |  |
| Fri                  | 9 AM – 5 PM  |  |

- Over 15 years May 13, 2008
- 4 administrative districts in Tallinn
- Monday Thursday
- 26 stops in 4 days
- 30 minutes per stop
- Open to the public 13 hours a week
- Fridays Educational Programs at Schools or Kindergartens
- Special events on the weekends

# Tallinnas sõidab ringi raamatukogubuss nimega Raamatukogubuss teenindab lugejaid Lasnamäel, Haaberstis, Nõmmel ja Pirital.