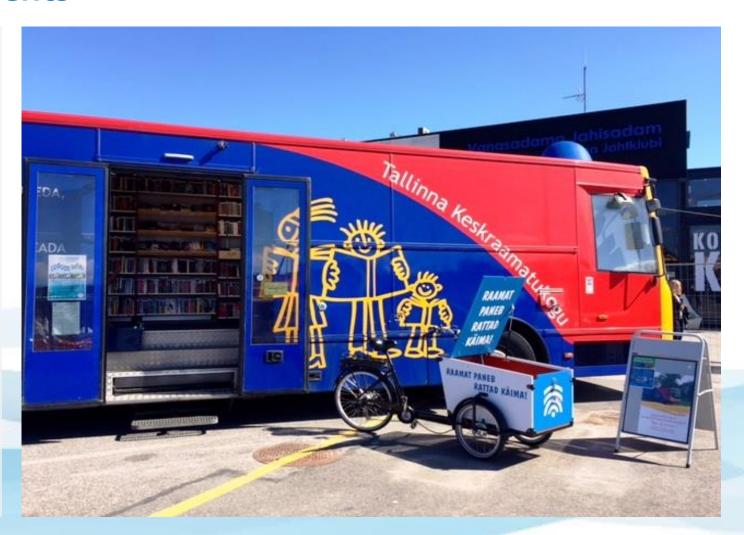

## **Tallinn Central Library**

2 Departments (Estonian Literature, Foreign Literature)

17 Branch Libraries

1 Mobile Library

1 Library Bicycle

# Tallinnas sõidab ringi raamatukogubuss nimega Raamatukogubuss teenindab lugejaid Lasnamäel, Haaberstis, Nõmmel ja Pirital.