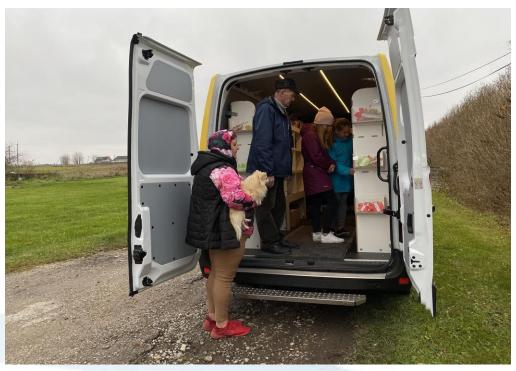

ivals etc
- Pop-up Library Bus in different locations
- Joint events with other Branch
  Libraries
- Visiting adult care homes
- Visiting people with special needs



## **Events**

- Tallinn Maritime Days (3,000 visits)
- Tallinn Old Town Days (2,000 visits)
- Literary Street Festival (1,500)
- Tallinn Zoo Birthday Celebrations (1,000)
- June 1st , National Children's Day (1,000)
- Youth Song and Dance Festival (1,500)
- Maarjamäe Community Fair (300)
- Food Truck Festival (1,500)











## THE FUTURE!

- Planned to be completed in 2024
- 1,000,000 euros
- public procurement





- Contest for the bus' name
- 2 teams / 2 shifts?
- More stops?

## **VERY SPECIAL VISITORS**



















## JÄRVA MUNICIPALITY LIBRARY BUS "KRÕÕT"

- since 2021 (July 1st)
- 1,000 books
- 50 stops





- 145 patrons
- 4,500 visits
- 2,000 loans

## Thank You!

**Questions? Comments? Contact Me** 



Annika.Marsh@tln.lib.ee



+372 5303 7737



linkedin.com/in/annikamarsh/



facebook.com/KatarinaJee