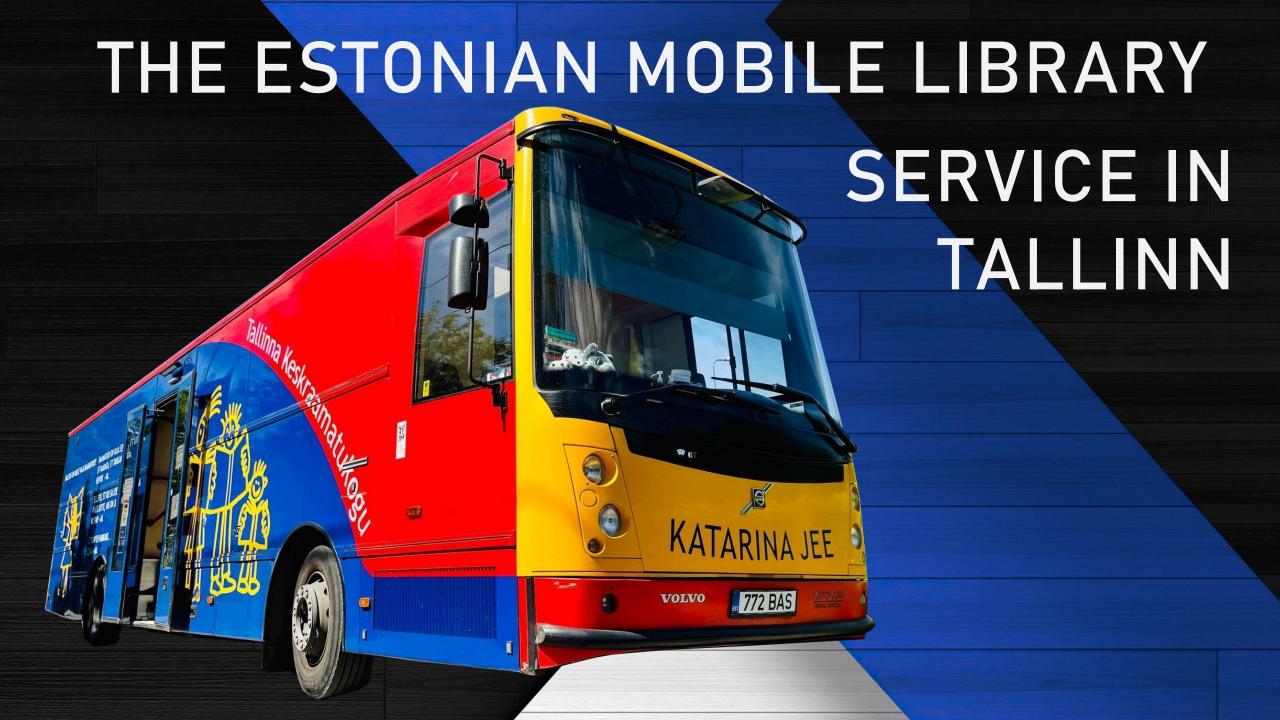

# Tallinnas sõidab ringi raamatukogubuss nimega Raamatukogubuss teenindab lugejaid Lasnamäel, Haaberstis, Nõmmel ja Pirital.