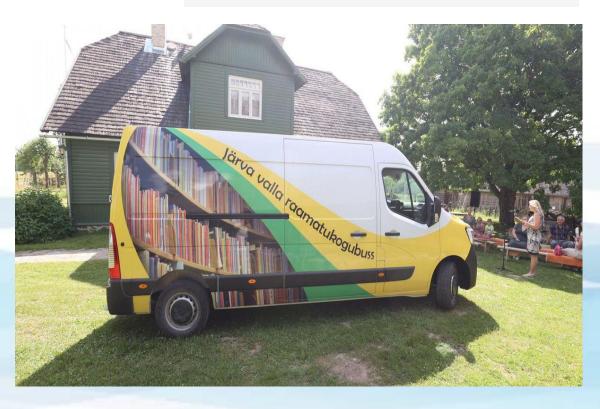

## JÄRVA MUNICIPALITY LIBRARY BUS "KRÕÕT"

- since 2021 (July 1st)
- 1,000 books
- 50 stops

- 145 patrons
- 4,500 visits
- 2,000 loans