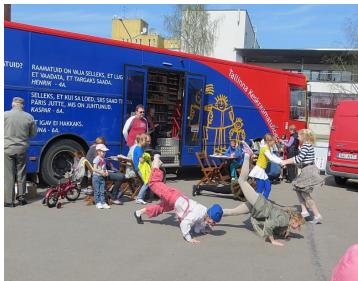

## **Educational Programs**

- Only on Fridays
- Schools, Kindergartens and Childcare Centres
- 25 minutes for one group
- 4 groups, 25 kids in a group

## **Events**

- Only on Fridays or on weekends
- Participating in citywide events community events, festivals etc
- Pop-up Library Bus in different locations
- Joint events with other Branch
  Libraries
- Visiting adult care homes
- Visiting people with special needs