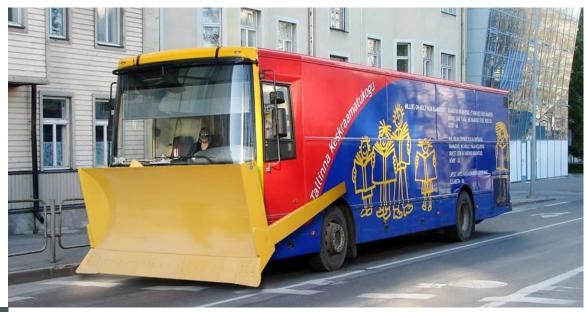

## **Tallinn Central Library**

2 Departments (Estonian Literature, Foreign Literature)

17 Branch Libraries

1 Mobile Library

1 Library Bicycle

# Tallinnas sõidab ringi raamatukogubuss nimega Raamatukogubuss teenindab lugejaid Lasnamäel, Haaberstis, Nõmmel ja Pirital.